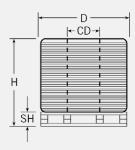

### PACKING DIMENSIONS

Height: 36"

Diameter: 72"

Core Diameter: 31.5"

Skid Height: 6.3"