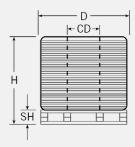

### **PACKING DIMENSIONS**

Height: 36"

Diameter: 72"

Core Diameter: 31.5"

Skid Height: 6.3"