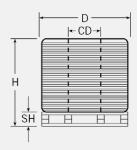

## **PACKING DIMENSIONS**

Height: 36"

Diameter: 72"

Core Diameter: 31.5"

Skid Height: 6.3"